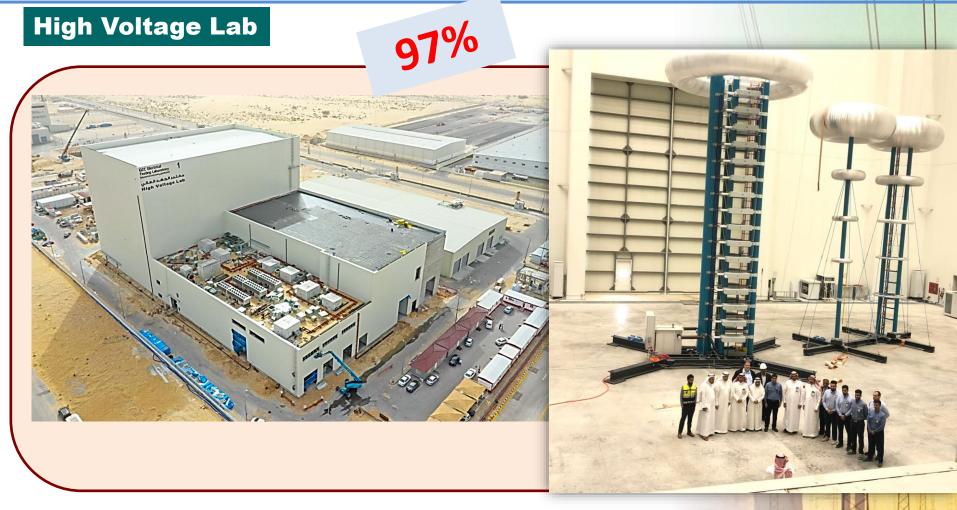

Advanced Testing Laboratory (Smart Meters, EMC, Fiber Optics, Efficiency)

**Low Voltage Lab** 

LV Lab(Operational- Q4 2021)

**High Voltage Cable Lab** 

100%

HV Cable Testing Lab - (Operational Q4 2021)

HV Testing Lab - (Project Completion Q4 2022)