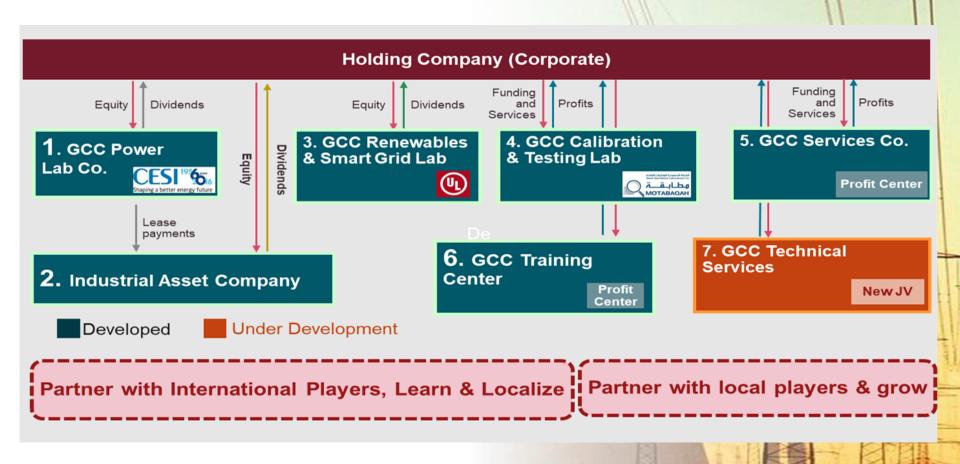

### **GCC Lab's Operating Model**

7 Affiliates; more than 200 Employees, ~80% Nationals