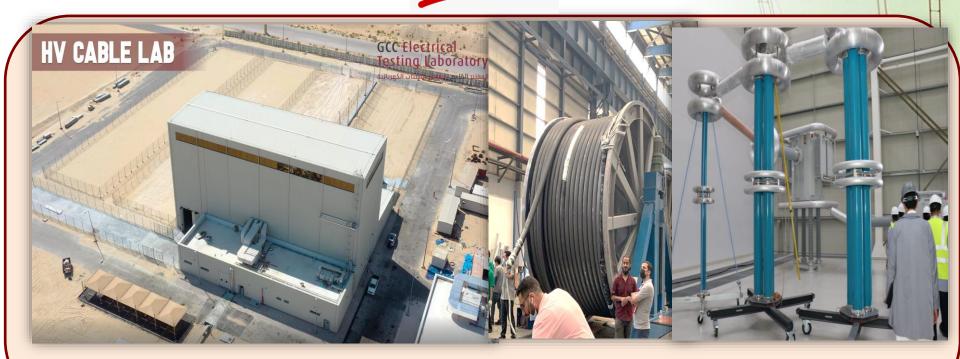

Advanced Testing Laboratory (Smart Meters, EMC, Fiber Optics, Efficiency)

**Low Voltage Lab** 

LV Lab(Operational- Q4 2021)

**High Voltage Cable Lab** 

100%

HV Cable Testing Lab - (Operational Q4 2021)

HV Testing Lab - (Project Completion Q4 2022)