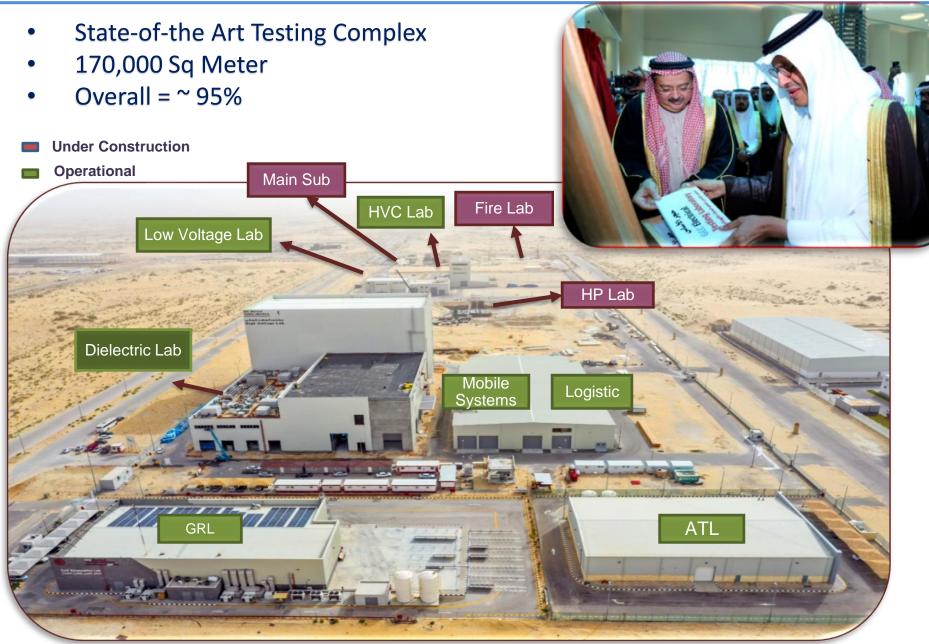

#### **GCC Lab's Facilities**

GCC Lab has 6 Operational Locations to get closer to its customer

GCC Calibration & Testing Lab GCC Lab Building - Riyadh

**Head Office** GCCIA Building -Dammam

GCC Service Offices Manamah, Masqat

**Electrical Testing Labs** 

Saudi Aramco – Dhahran

Gulf Calibration Labs Dammam Port

Saudi Industrial Inspection Co. Riyadh Jeddah

Microwave Lab Dammam Port

Modon 3 – Dammam

Gulf Renewables Lab LV & HV Labs