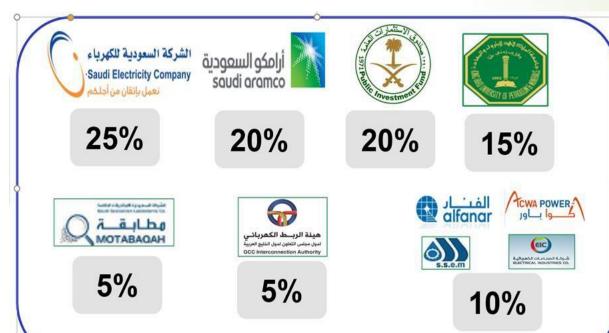

#### 10 Shareholders-Market Leaders

Total Budget for Power Scope: \$ 192 MM

Total Budget for Strategic Growth: \$ 95 MM