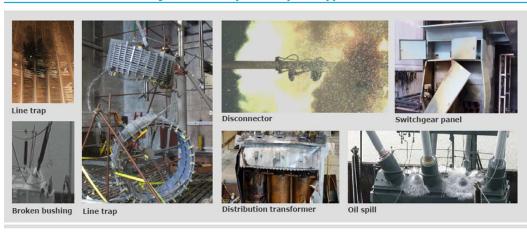

# **Challenges:**

- Regional Climate
- Corrosion / Humidity
- Temperature/ Dust
- Aging / Obsolescence
- Design / Workmanship

Around 25% of test-objects initially fail to pass type-tests