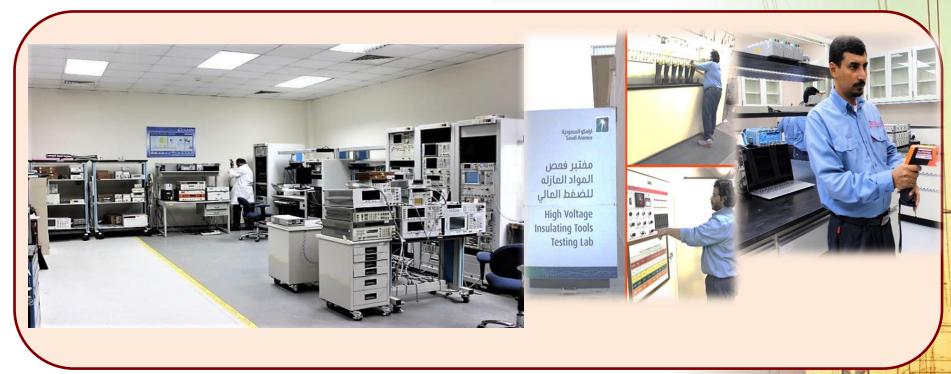

GCC Safety & Fire lab

85%

Safety & Fire Testing Lab - (Operational Q1 2023)

Calibration & Inspection Services 100%

Three GCC Calibration & Inspection Labs - Fully Operational

GCC Lab Update