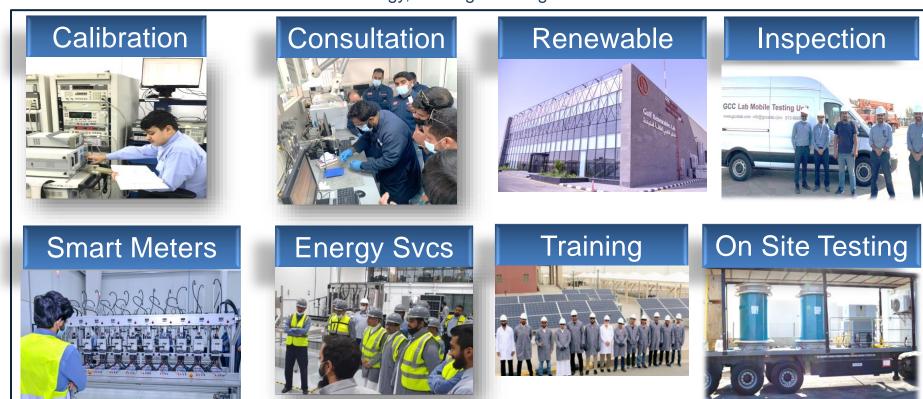

### **GCC Lab's Major Highlights**

#### **GCC Lab's Facilities**

GCC Lab has 6 Operational Locations to get closer to its customer

GCC Calibration & Testing Lab GCC Lab Building - Riyadh

**Head Office** GCCIA Building -Dammam

GCC Service Offices Manamah, Masqat

**Electrical Testing Labs** 

Saudi Aramco – Dhahran

Gulf Calibration Labs Dammam Port

Saudi Industrial Inspection Co. Riyadh Jeddah

Microwave Lab Dammam Port

Modon 3 – Dammam

Gulf Renewables Lab LV & HV Labs

# **Advancement of Capabilities Building**

GCC Lab had achieved all required international & national certifications to provide world-class services

Renewable Lab

100%

GCC Renewable & Environmental Lab - Fully Operational

Advanced Testing Laboratory (Smart Meters, EMC, Fiber Optics, Efficiency)

**Low Voltage Lab** 

LV Lab(Operational- Q4 2021)

**High Voltage Cable Lab** 

100%

HV Cable Testing Lab - (Operational Q4 2021)

HV Testing Lab - (Project Completion Q4 2022)

GCC Safety & Fire lab

85%

Safety & Fire Testing Lab - (Operational Q1 2023)

Calibration & Inspection Services 100%

Three GCC Calibration & Inspection Labs - Fully Operational

GCC Lab Update

#### **Onsite HV Testing Services**

**Onsite HV Testing Services - Fully Operational** 

**GCC Training Center** 

Hands-On Training & Certifications for Engineers & Technicians

**Main Supply Substation** 

65%